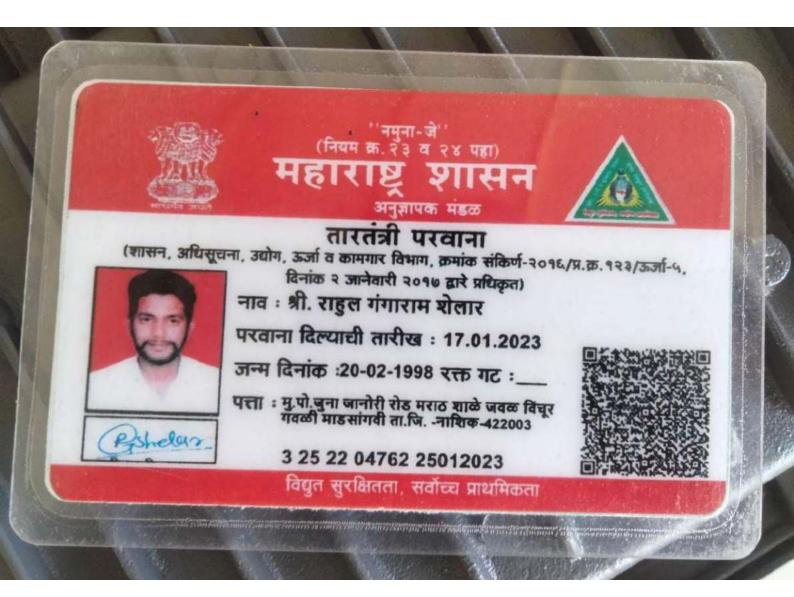

पुढील शर्तीच्याअधीन राहुन करण्यात येत आहे.

१.सदर नियुक्ती आदेश प्राप्त झाल्यापासून ८ दिवसांच्या आत आपण नियुक्तीच्या ठिकाणी त्वरीत हजर व्हावे व रुज् अहवाल कार्यालय प्रमुखांमीत या कार्यालयास सादर करावा. आपण या कालावधीत हजर न झाल्यास आपण या पदावर रुज् होण्यास इच्छुक नाही असे समजुन आपली नेमनुक रद्द करण्याति येईल व प्रतिक्षा सुचीवरील उमेदवारास संधी देण्यात येईल.

२.आपण रुजू झाल्यावर लगेच सक्षम प्राधिकाऱ्यांचे वैद्यकिय तपासणी प्रमाणपत्र पूर्व चारित्र्य प्रमाणपत्र जात वैधता प्रमाणपत्र सादर करावे लागेल. सदर बाबींची पूर्तता न केल्यास आपली नियुक्ती तात्काळ संपुष्ठात आणण्यात येईल.

३.आपली नियुक्ती जिल्हा शत्य चिकिसक यांनी दिलेल्या शारीरीकदृष्टया पात्र असल्याच्या प्रमाणपत्राच्या आधरावर अवलंबून राहिल सदर प्रमाणपत्राव्दारे आपण शासकीय सेवेत अपात्र ठरविले गेल्यास आपणास तात्काळ सेवेतून कमी करण्यात येईल.





## Trainee - Appointment Letter

#### Ref. No. : SFPHCL/HR/2223/0898

Date : 02<sup>nd</sup> May 2022

#### To,

4. Salary

#### Mr. Pankaj Vasantrao Jagtap.

A- 42, Varundavan Nagar, Pranal Soci., Jatra Hotel, Adgaon, Nashik -422003.

Subject : Trainee - Appointment Letter.

#### Dear Mr. Pankaj Vasantrao Jagtap,

With reference to your application for employment and subsequent interviews you had with us, we are pleased to appoint you as "Jr. Officer" in our HR Department – Safety Division effective from 02.05.2022 at Mohadi location.

We foresee your potential skills as a valuable contribution to our company and clients. Your appointment as **Trainee** will be on the following terms and conditions:

#### **Terms and Conditions of Appointment :**

- 1. Date of Joining : 02<sup>nd</sup