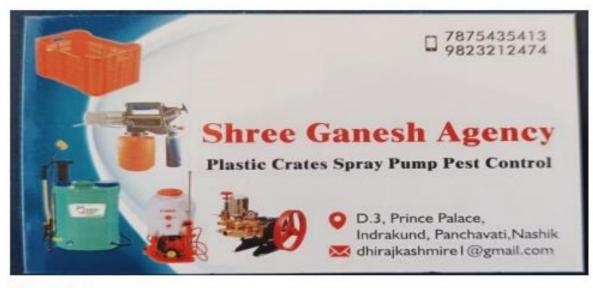

crepancy, company reserves the right to alter / modify / withdraw the offer made to you.







Suraj Mogal





#### APPOINTMENT LETTER

Date : JUNE 13, 2021

To, Om S. Suryawanshi Shivaji Nagar ,Satpur Nashik : 422007

Subjct: Emplymnt certification letter

Dear Mr./ Mrs.,

This letter is to inform you that the Head Department has found your application for the position of Office Employee to be fitting with our reuirments. We congratulate you on your selection.

Welcome to the Yash Constructions family!

If you have any questions, please feel free to contact me directly. Looking forward to your reply.

Your Sincerely,

Suyash S. targe

Yash Constructions U Proprietor

Shop No. 4.5. Dhanlaxmi Appt., D'Souza Colony, Gangapur Road, Nashik - 4220 13. E-mail : suyashtarge@rocketmail.com







Dhiraj Kashmire

|                                                                   | and action a state of the state | THE                                                                          | ext straugh