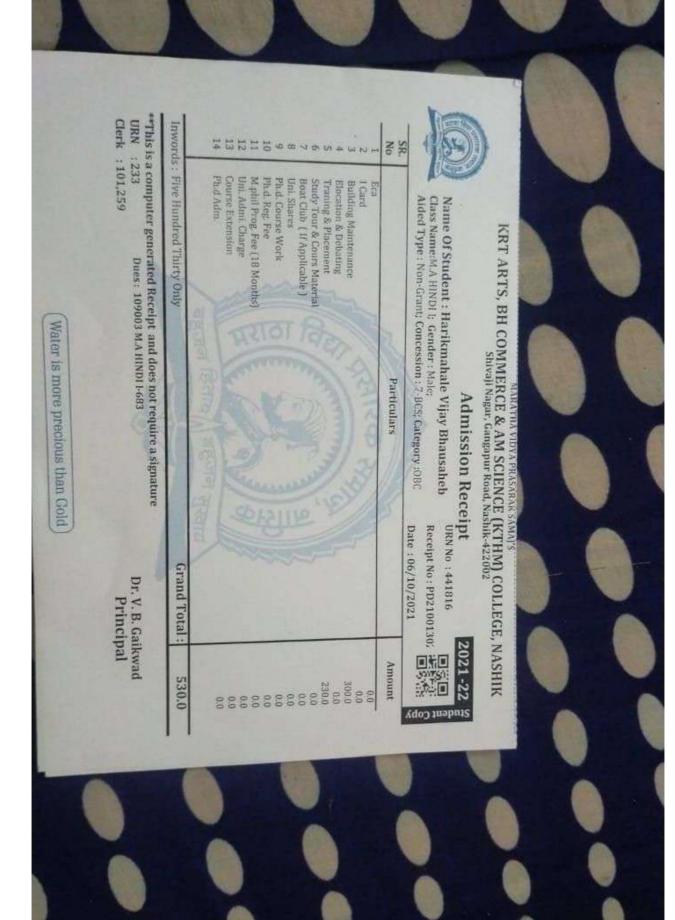

|
| 0.0                     |                      |                                                |                           | No.             |                         | Register                                   | r [B] Total :<br>d Total : | 870.0       | and the second s |







#### ADMISSION RECEIPT

#### STUDENT COPY

Name - Anisha Ramchandra Salave

Course - M.A. History I - M.A. - Non Granted

Date - 27-09-2021(11:10:29 am) Receipt No - 69530(1037)

Category - SC

Payment Mode -Cash

Payment Details - Hard Cash

| Sr.No | Fee Header                    | Paid Fee | Sr.No | Fee Header                | Paid Fee |
|-------|-------------------------------|----------|-------|---------------------------|----------|
| 1     | ADMISSION FEE                 | 0        | 2     | COMPUTER FEE              | 0        |
| 3     | CREDIT SYSTEM FEE             | 200      | 4     | CYBER SECURITY-I          | 500      |
| 5     | DISASTER<br>MANAGEMENT        | 0        | 6     | ELIGIBILITY FEE           | 300      |
| 7     | ELIGIBILITY FORM FEE          | 50